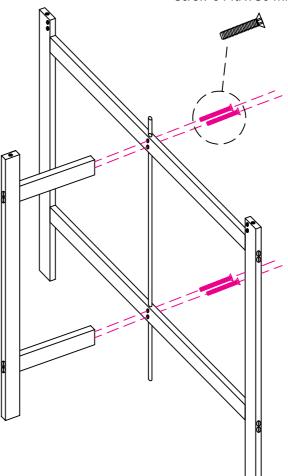

# 255/320

Assemblare le gambe Basamento in ottone (Figura 1, 2, 3, 4, 5) Basamento in metallo verniciato (Figura 6, 7, 8, 9) Assemble the Legs Brass base (Picture 1, 2, 3, 4, 5) Varnished metal base (Picture 6, 7, 8, 9)

# Figura 4 - Picture 4 Prospetto Frontale / Frontal View Versione con base in ottone Brass base T Viti 6 Ma x 15 mm Screw 6 Ma x 15 mm

Assemblaggio di una gamba completato, ripetere lo stesso procedimento per la seconda. The assembly of one leg is completed. Repeat all steps for the second leg.

# Figura 5 - Picture 5 Prospetto Laterale / Lateral View

Versione con base in ottone Brass base