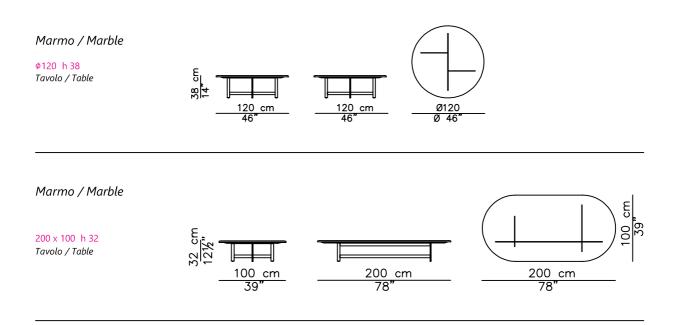

# COMPONENTI

n° 01 - Piano in marmo / pelle

n° 01 - Base

n° 04 - Viti M6 x15 mm testa piatta nere con rondella Ø 25 mm (versione Ø 120 pelle/marmo) o n° 06 - Viti M6 x15 mm testa piatta nere con rondella Ø 25 mm (versione 200x100 pelle/marmo)

# COMPONENTS

n° 01 - Marble top / Leather Top

n° 01 - Base

n° 04 - Screws M6 x 15 mm rounded black head with washer  $\phi$  25 mm (version  $\phi$  120 leather/marble) or n° 06- Screws M6 x 15 mm rounded black head with washer  $\phi$  25 mm (version 200x100 leather/marble)