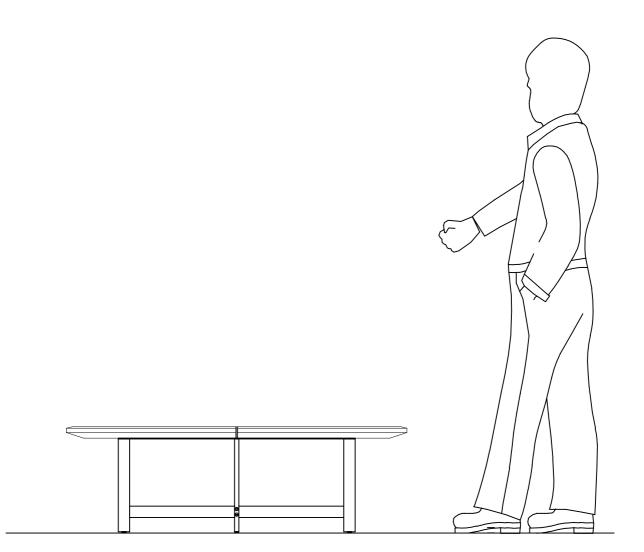

Assemblaggio completato The assembly is completed

Assemblaggio completato (Figura 14) The assembly is completed (*Picture 14*) MONTAGGIO BASAMENTO IN OTTONE / BRASS BASE ASSEMBLY