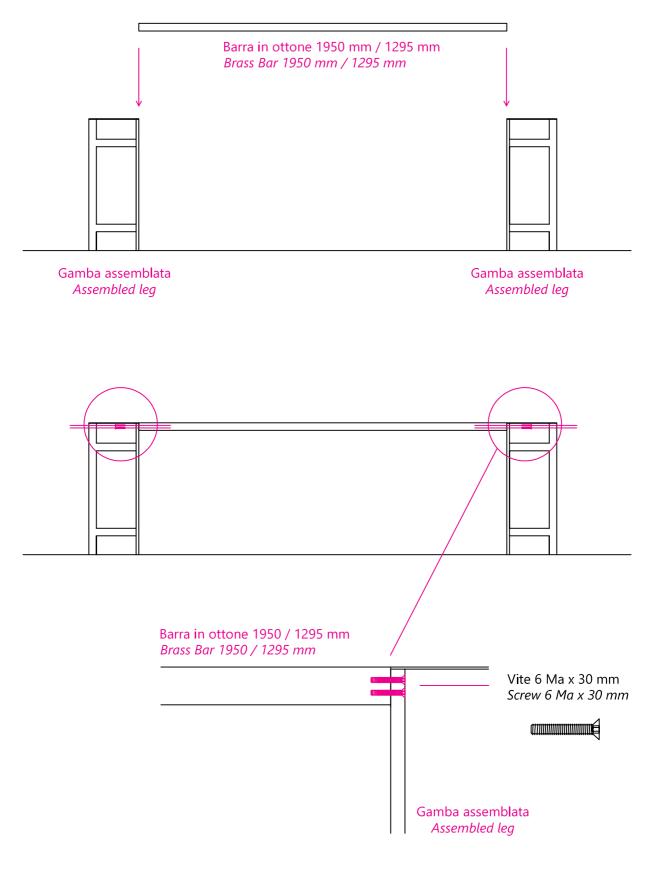

#### Figura 3 - Picture 3

Vista 3D / 3D View

Versione con base in ottone Brass base

Vite 6 Ma x 30 mm Screw 6 Ma x 30 mm

# Figura 4 - Picture 4 Prospetto Frontale / Frontal View Versione con base in ottone Brass base T Viti 6 Ma x 15 mm Screw 6 Ma x 15 mm

Assemblaggio di una gamba completato, ripetere lo stesso procedimento per la seconda. The assembly of one leg is completed. Repeat all steps for the second leg.