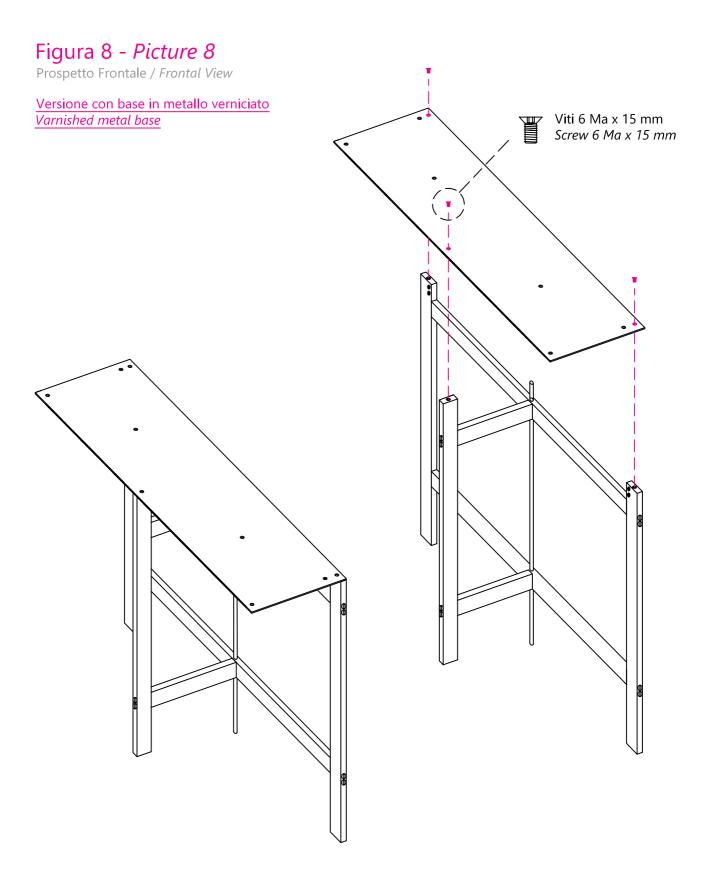

#### Figura 7 - Picture 7

Vista 3D / 3D View

Versione con base in metallo verniciato Varnished metal base

Vite 6 Ma x 30 mm Screw 6 Ma x 30 mm

Assemblaggio di una gamba completato, ripetere lo stesso procedimento per la seconda. The assembly of one leg is completed. Repeat all steps for the second leg.

# MONTAGGIO BASAMENTO IN METALLO VERNICIATO / VARNISHED METAL BASE ASSEMBLY