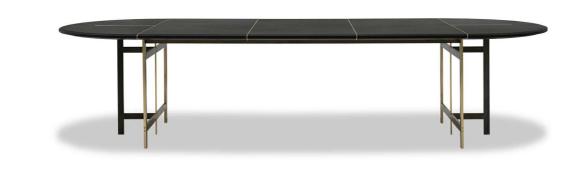

TAVOLO - PLACÉ - TABLE







# PLACÉ Federico Peri

Marmo / Marble



## **COMPONENTI 255/320**

#### Basamento in ottone (pag. 9,10,11,12,13,14)

- n° 24 Viti del 6 Ma x 60 mm testa svasata
- n° 06 Viti del 6 Ma x 15 mm testa svasata
- n° 16 Viti del 6 Ma x 30 mm testa svasata a taglio
- n° 02 Lamiere
- n° 02 Bacchette cilindriche in ottone Ø 10 mm
- n° 06 Barre da 69 cm
- n° 04 Barre da 73,5 cm
- n° 04 Barre da 21 cm
- n° 02 Barre da 195 / 129,5 cm

#### Brass base (pag. 9,10,11,12,13,14)

- n° 24 Screws 6 Ma x 60 mm with flared head
- n° 06 Screws 6 Ma x 15 mm with flared head
- n° 16 Screws 6 Ma x 30 mm with flared head
- n° 02 Metal Sheets
- n° 02 Brass cylindrical rod  $\phi$  10 mm
- n° 06 Brass Bars 69 cm
- n° 04 Brass Bars 73,5 cm
- n° 04 Brass Bars 21 cm
- n° 02 Brass Bars 195 / 129,5 cm

# **COMPONENTI