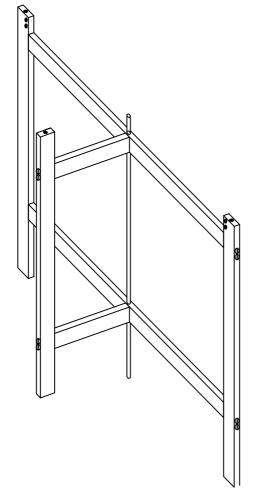

# 255/320

Assemblare le gambe Basamento in ottone (Figura 1, 2, 3, 4, 5) Basamento in metallo verniciato (Figura 6, 7, 8, 9) Assemble the Legs Brass base (Picture 1, 2, 3, 4, 5) Varnished metal base (Picture 6, 7, 8, 9)

#### Figura 2 - *Picture 2*

Vista 3D / 3D View

Versione con base in ottone Brass base