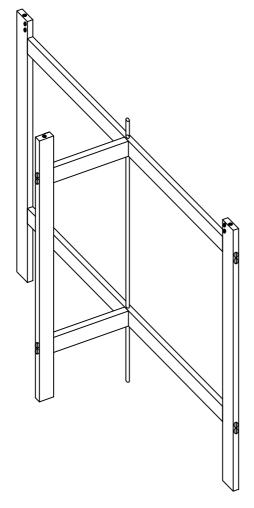

# 255/320

Assemblare le gambe Basamento in ottone (Figura 1, 2, 3, 4, 5) Basamento in metallo verniciato (Figura 6, 7, 8, 9) Assemble the Legs Brass base (Picture 1, 2, 3, 4, 5) Varnished metal base (Picture 6, 7, 8, 9)

# Figura 5 - Picture 5 Prospetto Laterale / Lateral View

Versione con base in ottone Brass base