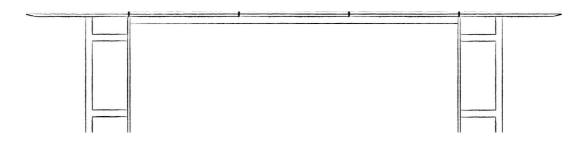

# Figura 4 - Picture 4 Prospetto Frontale / Frontal View Versione con base in ottone Brass base T Viti 6 Ma x 15 mm Screw 6 Ma x 15 mm

Assemblaggio di una gamba completato, ripetere lo stesso procedimento per la seconda. The assembly of one leg is completed. Repeat all steps for the second leg.

# Figura 5 - Picture 5 Prospetto Laterale / Lateral View

Versione con base in ottone Brass base