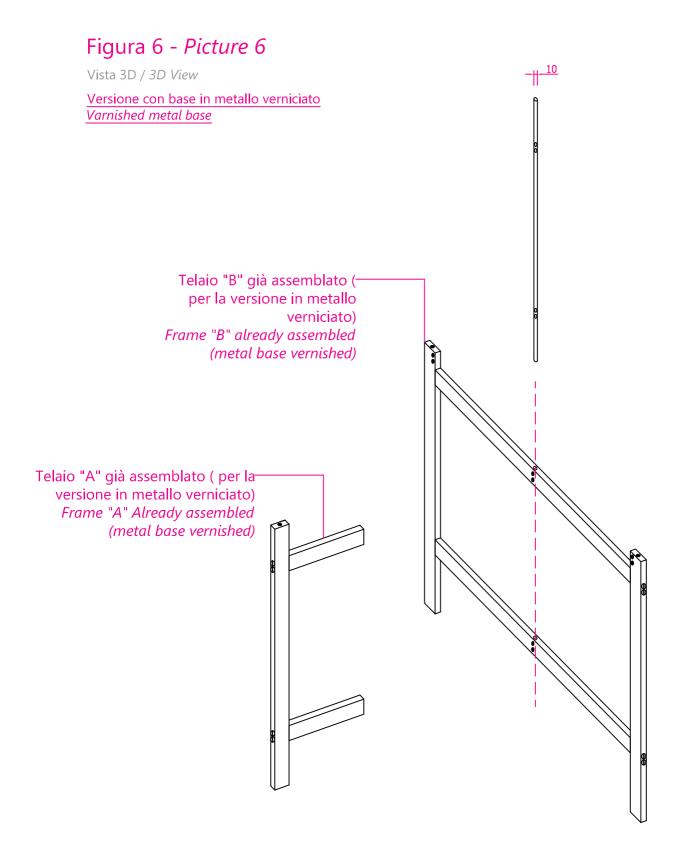

# MONTAGGIO BASAMENTO IN METALLO VERNICIATO / VARNISHED METAL BASE ASSEMBLY

#### Figura 7 - Picture 7

Vista 3D / 3D View

Versione con base in metallo verniciato Varnished metal base

Vite 6 Ma x 30 mm Screw 6 Ma x 30 mm

Assemblaggio di una gamba completato, ripetere lo stesso procedimento per la seconda. The assembly of one leg is completed. Repeat all steps for the second leg.