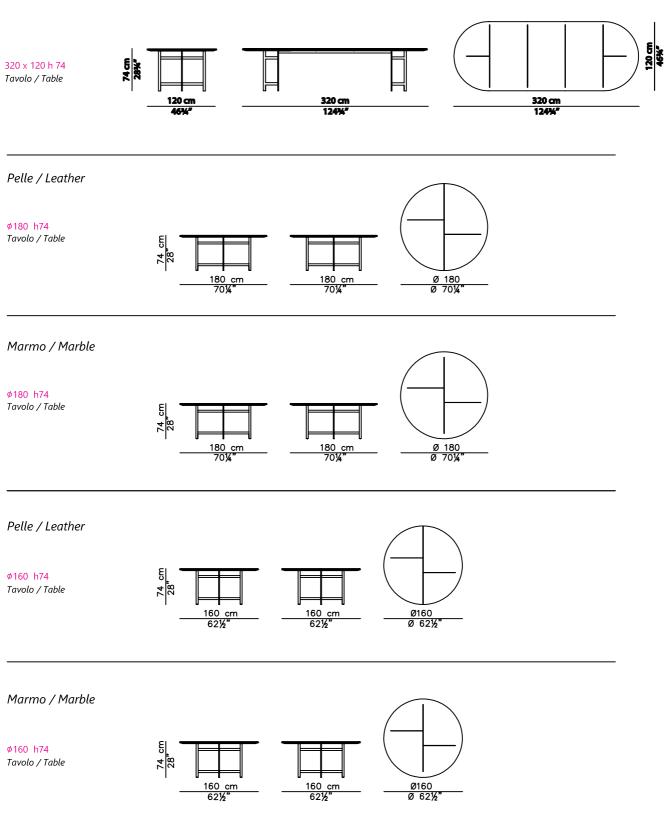

# COMPONENTI Ø 160/180

# COMPONENTS Ø 160/180 Basement

n° 01 - Basement ( already assembled )

Top marble version (pag. 27)

- n° 01 Marble top with aluminum
- n° 04 Screws 6 Ma x 15 mm black flat head with black washer  $\phi$  25 mm