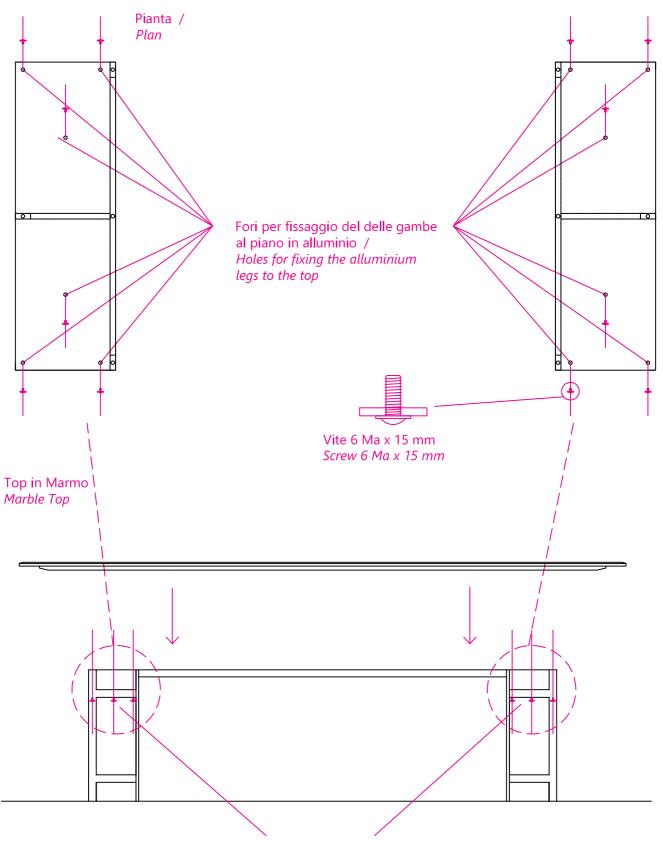

# Figura 10 - *Picture 10* Prospetto Laterale e Pianta / *Lateral View and Plan*

Viti 6ma x 15mm nera testa piatta con rondella Ø 25 mm nera. Screw 6ma x 15mm black flat head with black washer 25 mm.

# MONTAGGIO PIANO IN MARMO / MARBLE TOP ASSEMBLY

## Top versione in marmo (pag. 21,22,23)

- n° 01 Top in Marmo con alluminio
- n° 12 Viti del 6 Ma x 15 mm nera testa piatta con rondella Ø 25 mm nera

#### Top marble version (pag. 21,22,23)

- n° 01 Marble top with aluminum
- n° 12 Screws 6 Ma x 15 mm black flat head with black washer Ø 25 mm