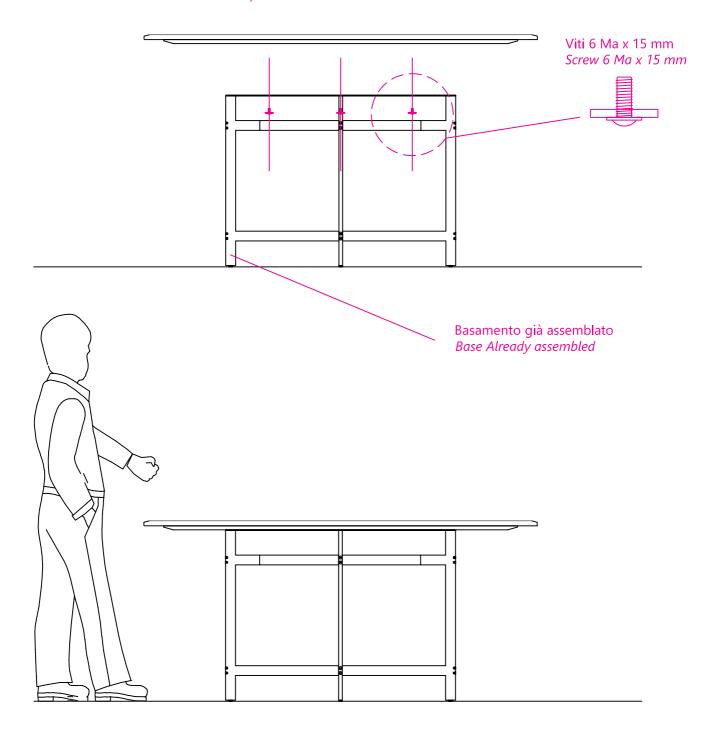

## Ø 160/ Ø180 (pag. 27)

Il Basamento è già assemblato. *The Basement is Already Assembled.* 

Fissare il Top in Pelle/Marmo al basamento (Figura 14) Fix the Leather Top/Marble Top to the base (Picture 14)

Assemblaggio completato (Figura 14) The assembly is completed (*Picture 14*) MONTAGGIO BASAMENTO IN OTTONE / BRASS BASE ASSEMBLY

#### Figura 14 - Picture 14 Prospetto Frontale / Frontal View

Ø160 / Ø180

Top in Pelle/Marmo Leather/Marble Top

TAVOLINI - PLACE' - SMALL TABLE