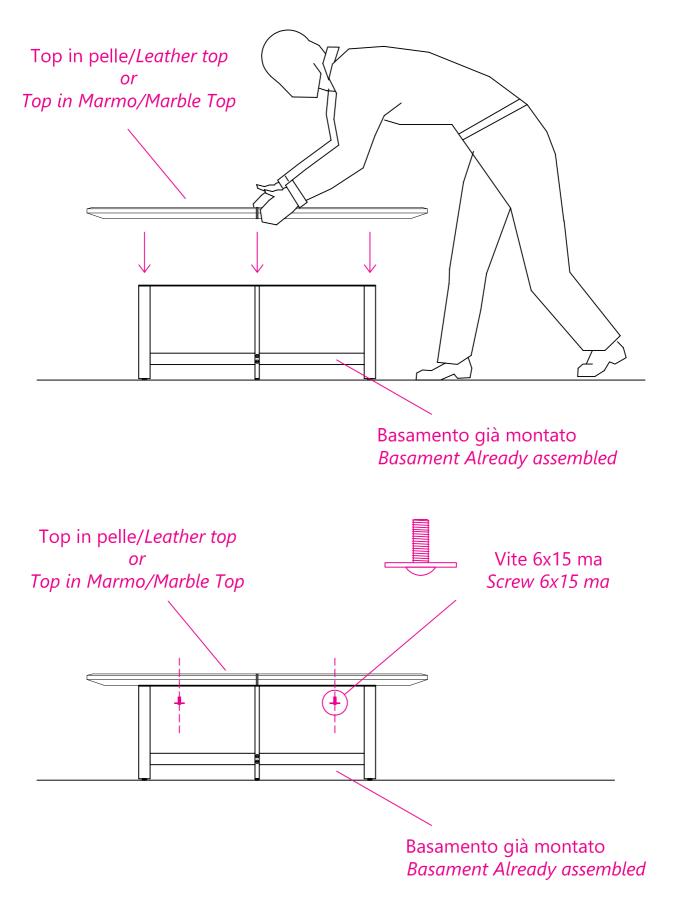

Fissare il Top in marmo al basamento (Figura 10,11) *Fix the marble Top to the base (Picture 10,11)* 

Fissare il Top in pelle al basamento (Figura 12,13) Fix the Leather Top to the base (Picture 12,13)

# Figura 4 - Picture 4 Prospetto Frontale / Frontal View Versione con base in ottone Brass base T Viti 6 Ma x 15 mm Screw 6 Ma x 15 mm

Assemblaggio di una gamba completato, ripetere lo stesso procedimento per la seconda. The assembly of one leg is completed. Repeat all steps for the second leg.

#### Piano in marmo 255/320 cm (pag. 21,22,23) Marble Top 255/320 cm (pag. 21,22,23)

Fissare il top in marmo sul basamento. (Figura 4,5) Fix the marble top on the basament. (Picture 4,5)

Montaggio completato (Figura 5) Assembly completed (Picture 5)

#### Piano in Pelle 255/320 cm (pag. 24,25,26) Leather Top 255/320 cm (pag. 24,25,26)

Fissare il top in pelle sul basamento. (Figura 6) Fix the leather top on the basament. (Picture 6)

Assemblaggio completato. (Figura 7) The assembly is completed. (*Picture 7*)

# Figura 10 - *Picture 10* Prospetto Laterale e Pianta / *Lateral View and Plan*

Viti 6ma x 15mm nera testa piatta con rondella Ø 25 mm nera. Screw 6ma x 15mm black flat head with black washer 25 mm.