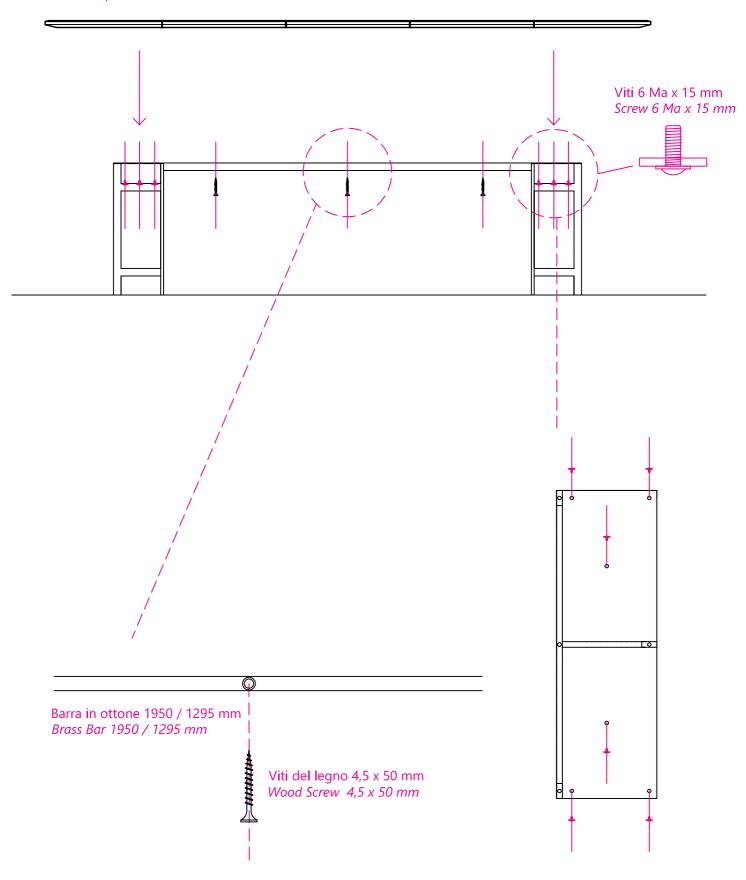

# 255/320

Assemblare le gambe Basamento in ottone (Figura 1, 2, 3, 4, 5) Basamento in metallo verniciato (Figura 6, 7, 8, 9) Assemble the Legs Brass base (Picture 1, 2, 3, 4, 5) Varnished metal base (Picture 6, 7, 8, 9)

Assemblaggio completato (Figura 14) The assembly is completed (*Picture 14*) MONTAGGIO BASAMENTO IN OTTONE / BRASS BASE ASSEMBLY

# Figura 4 - Picture 4 Prospetto Frontale / Frontal View Versione con base in ottone Brass base T Viti 6 Ma x 15 mm Screw 6 Ma x 15 mm

Assemblaggio di una gamba completato, ripetere lo stesso procedimento per la seconda. The assembly of one leg is completed. Repeat all steps for the second leg.

#### Figura 7 - Picture 7

Vista 3D / 3D View

Versione con base in metallo verniciato Varnished metal base

Vite 6 Ma x 30 mm Screw 6 Ma x 30 mm

Assemblaggio di una gamba completato, ripetere lo stesso procedimento per la seconda. The assembly of one leg is completed. Repeat all steps for the second leg.