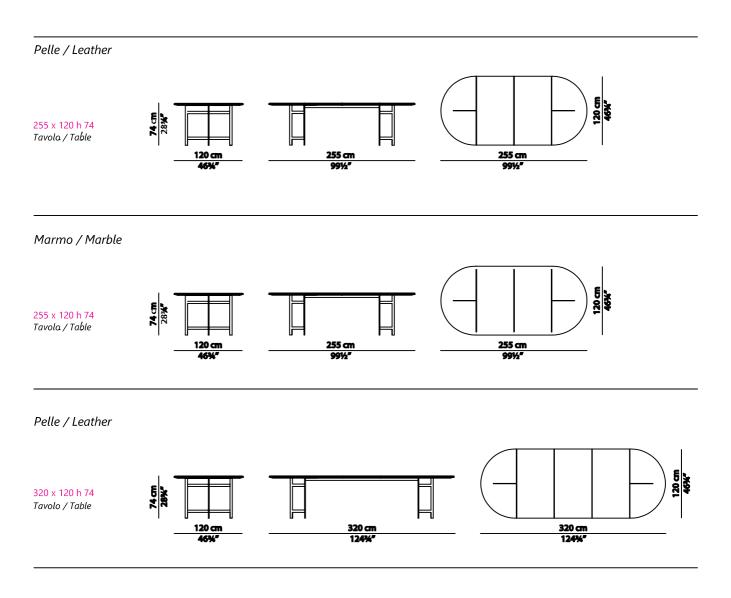

TAVOLO - PLACÉ - TABLE







# PLACÉ Federico Peri

Marmo / Marble



## **COMPONENTI 255/320**

#### Basamento in ottone (pag. 9,10,11,12,13,14)

- n° 24 Viti del 6 Ma x 60 mm testa svasata
- n° 06 Viti del 6 Ma x 15 mm testa svasata
- n° 16 Viti del 6 Ma x 30 mm testa svasata a taglio
- n° 02 Lamiere
- n° 02 Bacchette cilindriche in ottone Ø 10 mm
- n° 06 Barre da 69 cm
- n° 04 Barre da 73,5 cm
- n° 04 Barre da 21 cm
- n° 02 Barre da 195 / 129,5 cm

#### Brass base (pag. 9,10,11,12,13,14)

- n° 24 Screws 6 Ma x 60 mm with flared head
- n° 06 Screws 6 Ma x 15 mm with flared head
- n° 16 Screws 6 Ma x 30 mm with flared head
- n° 02 Metal Sheets
- n° 02 Brass cylindrical rod  $\phi$  10 mm
- n° 06 Brass Bars 69 cm
- n° 04 Brass Bars 73,5 cm
- n° 04 Brass Bars 21 cm
- n° 02 Brass Bars 195 / 129,5 cm

# **COMPONENTI 25