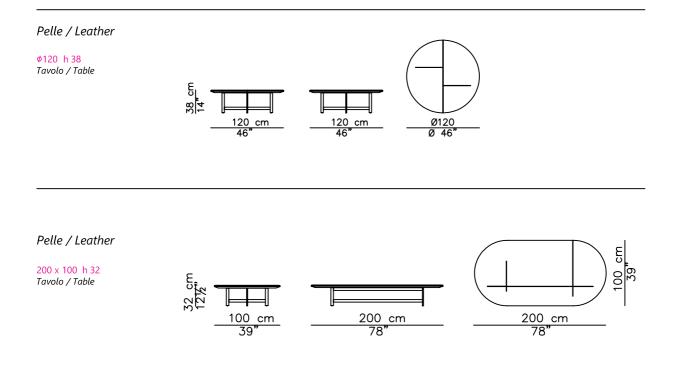

# COMPONENTI

n° 01 - Piano in marmo / pelle

n° 01 - Base

n° 04 - Viti M6 x15 mm testa piatta nere con rondella Ø 25 mm (versione Ø 120 pelle/marmo) o n° 06 - Viti M6 x15 mm testa piatta nere con rondella Ø 25 mm (versione 200x100 pelle/marmo)

# COMPONENTS

n° 01 - Marble top / Leather Top

n° 01 - Base

n° 04 - Screws M6 x 15 mm rounded black head with washer  $\phi$  25 mm (version  $\phi$  120 leather/marble) or n° 06- Screws M6 x 15 mm rounded black head with washer  $\phi$  25 mm (version 200x100 leather/marble)