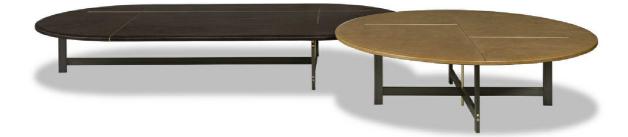

(Figura 6) Fix the leather top on the basament. (Picture 6)

Assemblaggio completato. (Figura 7) The assembly is completed. (*Picture 7*)

# MONTAGGIO PIANO IN MARMO / MARBLE TOP ASSEMBLY

# Figura 10 - *Picture 10* Prospetto Laterale e Pianta / *Lateral View and Plan*



Viti 6ma x 15mm nera testa piatta con rondella Ø 25 mm nera. Screw 6ma x 15mm black flat head with black washer 25 mm.

# Figura 11 - *Picture 11* Prospetto Laterale e Pianta / *Lateral View and Plan*



# MONTAGGIO PIANO IN PELLE / LEATHER TOP ASSEMBLY

Figura 12 - *Picture 12* Prospetto Laterale e Pianta / *Lateral View and Plan* 

Top in Pelle Leather Top







#### Figura 14 - Picture 14 Prospetto Frontale / Frontal View

Ø160 / Ø180

Top in Pelle/Marmo Leather/Marble Top









TAVOLINI - PLACE' - SMALL TABLE









# COMPONENTI

n° 01 - Piano in marmo / pelle

n° 01 - Base

n° 04 - Viti M6 x15 mm testa piatta nere con rondella Ø 25 mm (versione Ø 120 pelle/marmo) o n° 06 - Viti M6 x15 mm testa piatta nere con rondella Ø 25 mm (versione 200x100 pelle/marmo)

# COMPONENTS

n° 01 - Marble top / Leather Top

n° 01 - Base

n° 04 - Screws M6 x 15 mm rounded black head with washer  $\phi$  25 mm (version  $\phi$  120 leather/marble) or n° 06- Screws M6 x 15 mm rounded black head with washer  $\phi$  25 mm (version 200x100 leather/marble)



Posizionare a terra il basamento e appoggiare su di esso il top in pelle o in marmo. Successivamente avvitarlo alla base. (Figura 1)

Place the base on the ground and place the leather top or Marble Top on it. Then screw it to the base. (*Picture 1*)

Assemblaggio