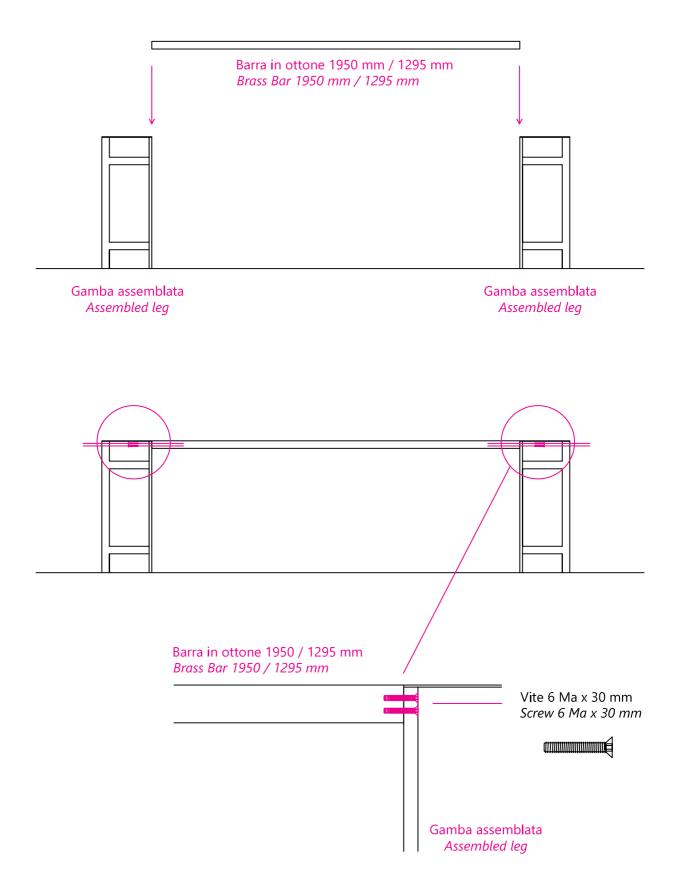

#### Basamento in ottone (pag. 9,10,11,12,13,14)

- n° 24 Viti del 6 Ma x 60 mm testa svasata
- n° 06 Viti del 6 Ma x 15 mm testa svasata
- n° 16 Viti del 6 Ma x 30 mm testa svasata a taglio
- n° 02 Lamiere
- n° 02 Bacchette cilindriche in ottone Ø 10 mm
- n° 06 Barre da 69 cm
- n° 04 Barre da 73,5 cm
- n° 04 Barre da 21 cm
- n° 02 Barre da 195 / 129,5 cm

#### Brass base (pag. 9,10,11,12,13,14)

- n° 24 Screws 6 Ma x 60 mm with flared head
- n° 06 Screws 6 Ma x 15 mm with flared head
- n° 16 Screws 6 Ma x 30 mm with flared head
- n° 02 Metal Sheets
- n° 02 Brass cylindrical rod  $\phi$  10 mm
- n° 06 Brass Bars 69 cm
- n° 04 Brass Bars 73,5 cm
- n° 04 Brass Bars 21 cm
- n° 02 Brass Bars 195 / 129,5 cm

#### Basamento metallo verniciato (pag. 15,16,17,18,19)

- n° 06 Viti del 6 Ma x 15 mm testa svasata
- n° 16 Viti del 6 Ma x 30 mm testa svasata a taglio
- n° 02 Lamiere
- n° 02 Bacchette cilindriche in ottone Ø 10 mm
- n° 02 Telaio "A"
- n° 02 Telaio "B"
- n° 02 Barre da 195 / 129,5 cm

#### Varnished metal base (pag. 15, 16, 17, 18, 19)

- n° 06 Screws 6 Ma x 15 mm with flared head
- n° 16 Screws 6 Ma x 30 mm with flared head
- n° 02 Metal Sheets
- n° 02 Brass cylindrical rod Ø 10 mm
- n° 02 Metal frame "A"
- n° 02 Metal frame "B"
- n° 02 Brass Bars 195 / 129,5 cm