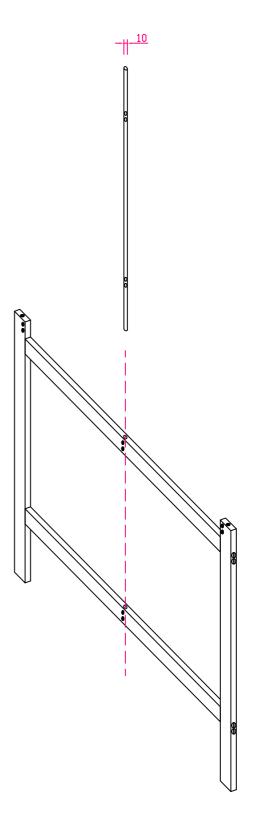

# 255/320

Assemblare le gambe Basamento in ottone (Figura 1, 2, 3, 4, 5) Basamento in metallo verniciato (Figura 6, 7, 8, 9) Assemble the Legs Brass base (Picture 1, 2, 3, 4, 5) Varnished metal base (Picture 6, 7, 8, 9)

# Figura 4 - Picture 4 Prospetto Frontale / Frontal View Versione con base in ottone Brass base T Viti 6 Ma x 15 mm Screw 6 Ma x 15 mm

Assemblaggio di una gamba completato, ripetere lo stesso procedimento per la seconda. The assembly of one leg is completed. Repeat all steps for the second leg.