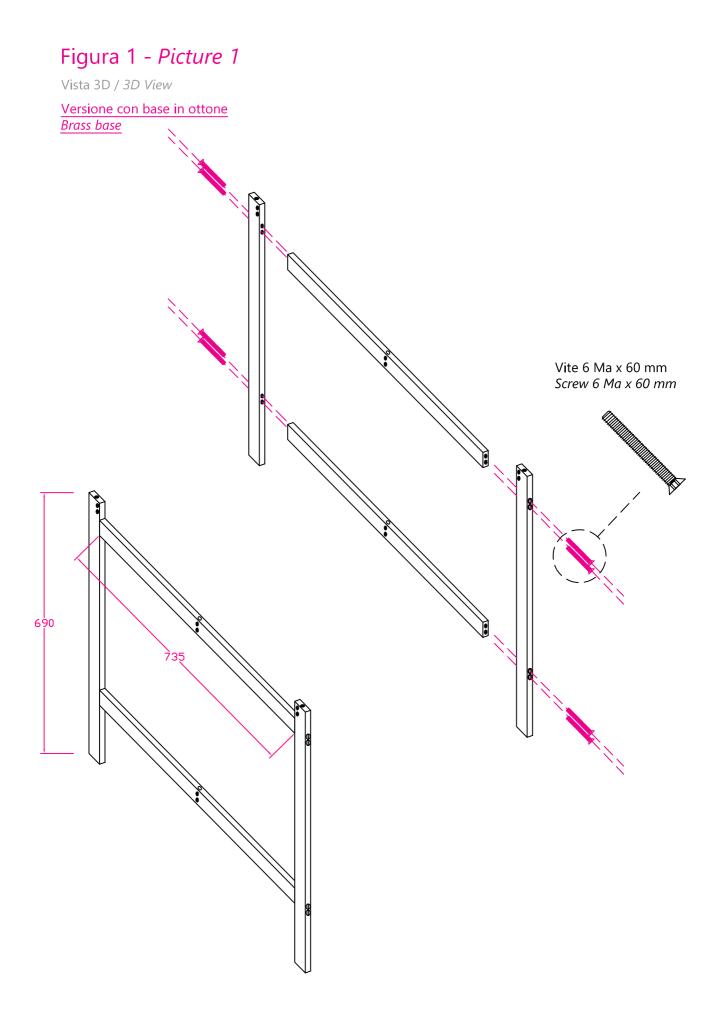

# 255/320

Assemblare le gambe Basamento in ottone (Figura 1, 2, 3, 4, 5) Basamento in metallo verniciato (Figura 6, 7, 8, 9) Assemble the Legs Brass base (Picture 1, 2, 3, 4, 5) Varnished metal base (Picture 6, 7, 8, 9)

#### Figura 2 - *Picture 2*

Vista 3D / 3D View

Versione con base in ottone Brass base