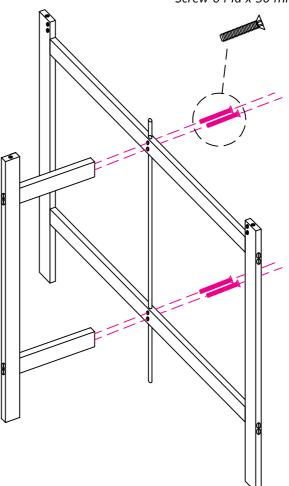

#### Figura 7 - Picture 7

Vista 3D / 3D View

Versione con base in metallo verniciato Varnished metal base

Vite 6 Ma x 30 mm Screw 6 Ma x 30 mm

Assemblaggio di una gamba completato, ripetere lo stesso procedimento per la seconda. The assembly of one leg is completed. Repeat all steps for the second leg.