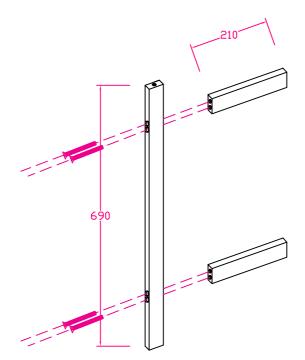

# 255/320

Assemblare le gambe Basamento in ottone (Figura 1, 2, 3, 4, 5) Basamento in metallo verniciato (Figura 6, 7, 8, 9) Assemble the Legs Brass base (Picture 1, 2, 3, 4, 5) Varnished metal base (Picture 6, 7, 8, 9)

#### Figura 3 - Picture 3

Vista 3D / 3D View

Versione con base in ottone Brass base

Vite 6 Ma x 30 mm Screw 6 Ma x 30 mm