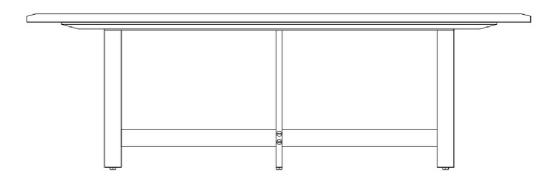

# 255/320

Assemblare le gambe Basamento in ottone (Figura 1, 2, 3, 4, 5) Basamento in metallo verniciato (Figura 6, 7, 8, 9) Assemble the Legs Brass base (Picture 1, 2, 3, 4, 5) Varnished metal base (Picture 6, 7, 8, 9)

# Figura 4 - Picture 4 Prospetto Frontale / Frontal View Versione con base in ottone Brass base T Viti 6 Ma x 15 mm Screw 6 Ma x 15 mm

Assemblaggio di una gamba completato, ripetere lo stesso procedimento per la seconda. The assembly of one leg is completed. Repeat all steps for the second leg.